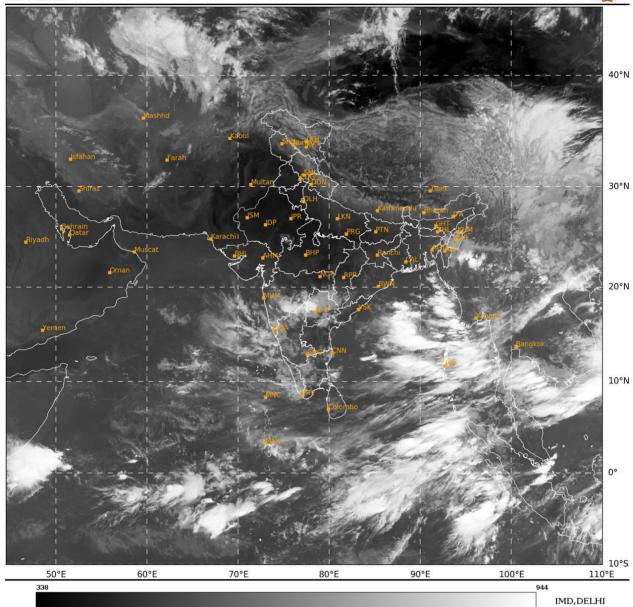

#### **BAY OF BENGAL:**

Yesterday's upper air cyclonic circulation over Southeast & adjoining eastcentral Bay of Bengal persisted and now seen between  $5.8\,$  &  $7.6\,$ km above mean sea level at  $0300\,$  UTC of today, the  $09^{th}$  June, 2025.

A fresh upper air cyclonic circulation formed over northwest Bay of Bengal and adjoining north coastal Odisha & south Gangetic West Bengal between 1.5 & 5.8 km above mean sea level at 0300 UTC of today, the 09<sup>th</sup> June, 2025.

Scattered to broken low and medium clouds with embedded moderate to intense convection lay over Bay of Bengal & Andaman Sea.

### **ARABIAN SEA:**

Scattered low and medium clouds with embedded moderate to intense convection lay over eastcentral & southeast Arabian Sea off Maharashtra-Karnataka-Kerala coasts. Scattered low and medium clouds with embedded isolated weak to moderate convection lay over south Arabian Sea.